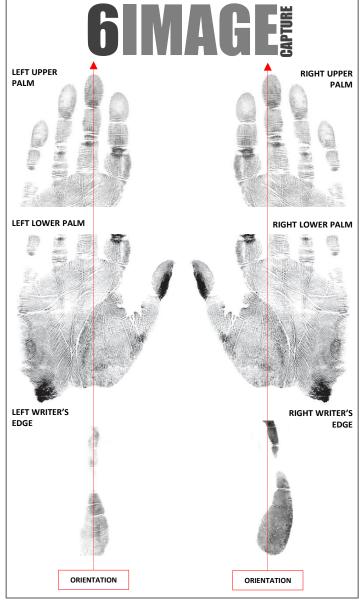

In capturing palm prints, accuracy is affected by incorrect image orientation. Live capture palm images should be captured as closely as possible to an upright, vertical position.

Submitting 6 images will include the upper and lower from each hand with the corresponding left and right writer's palm for a total of 6 images, as seen in the 6 image capture example below.

**IMPORTANT!** When submitting 6 images, be sure to include the area of the upper and lower palms where they overlap as seen in the 6 image capture example.