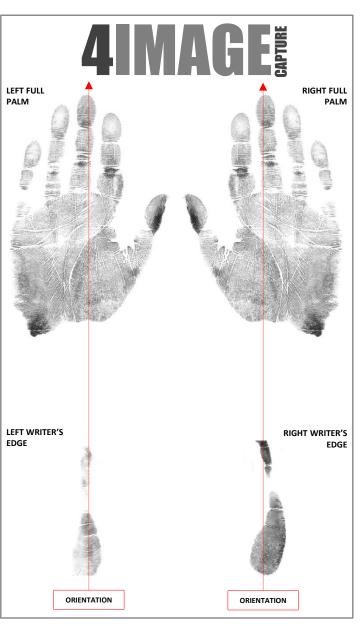

## M PRINT CAPTURE GENERATION 6 IMAGE **4 IMAGE**

Submitting 4 images will include the left and right full palm prints with the corresponding left and right writer's palm for a total of 4 images, as seen in the 4 image capture example below.

In capturing palm prints, accuracy is affected by incorrect image orientation. Live capture palm images should be captured as closely as possible to an upright, vertical position.

Submitting 6 images will include the upper and lower from each hand with the corresponding left and right writer's palm for a total of 6 images, as seen in the 6 image capture example below.